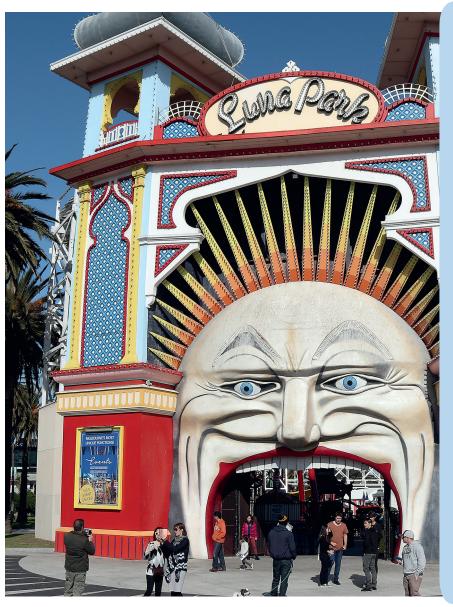

## **Lesson 2**

1 Listen. Listen and repeat. TR: 4.5

entrance

mirror

ride roller coaster tourists

2 Listen and read about an exciting amusement park. • TR: 4.6

Luna Park is a very old and a very popular amusement park in Sydney, Australia. Thousands of visitors and tourists come here every year. At the entrance, there is a huge smiling face. It's a very famous face in Australia. You go in through its mouth and you can see its teeth above you!