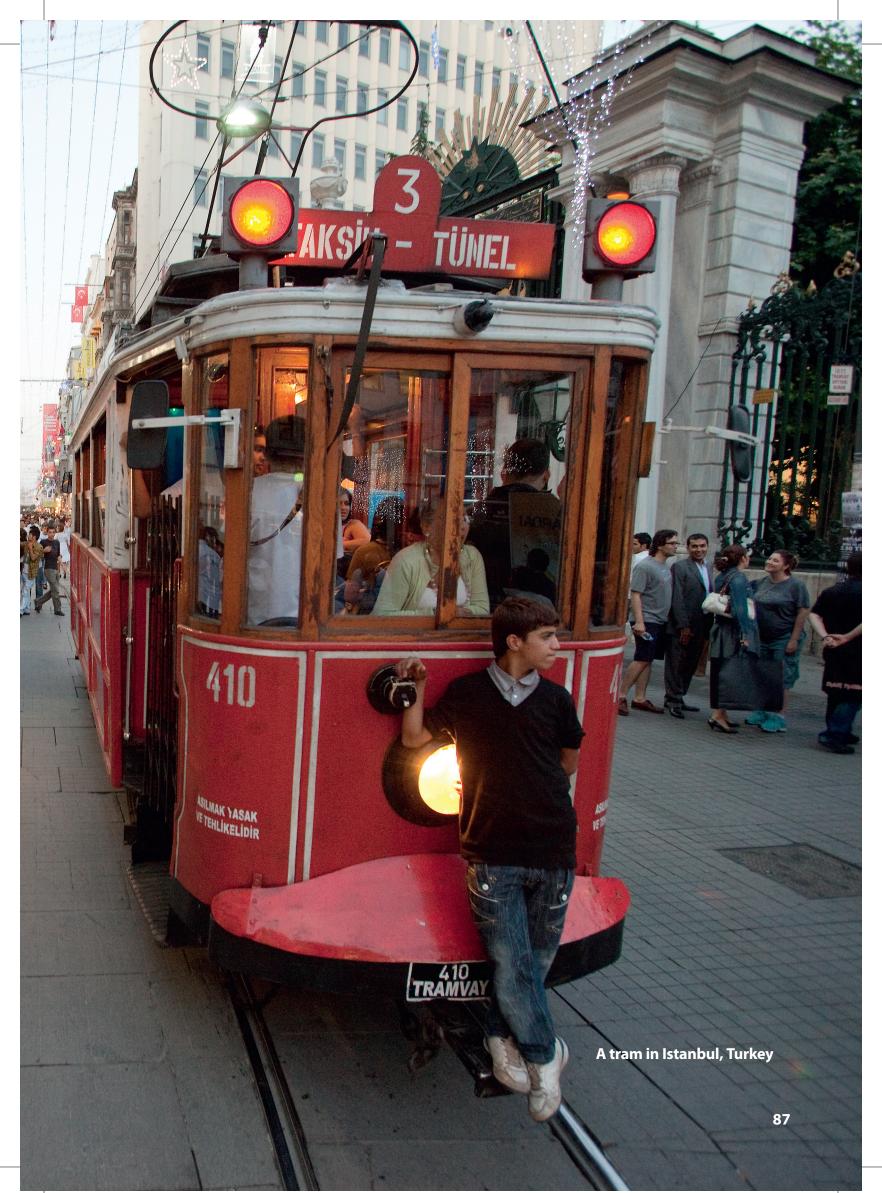

# 1 Look at the photo and answer the questions.

- 1 What are two ways people are getting around in this photo?
- 2 How can you describe this street scene?

TAKSİM \_ TÜNE

223 TRAMVAY 22

POIN