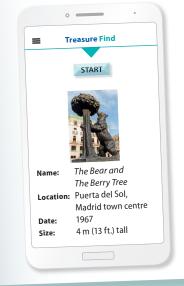

## **Treasure Find** City Scavenger Hunt

#### What is Treasure Find?

In a Treasure Find activity, you look for treasure in a city. We **design** each Treasure Find activity to help you explore a city and to learn about its most famous sights.

#### How does it work?

follow (the) directions

design

First, find a team of 3 – 4 people. It's better to explore in a group. You must download the Treasure Find app. The phone will know your location. Touch 'Start' to begin your adventure. The app then gives you directions to your first place. Follow the directions to the first place. They're usually important buildings, statues or public parks.

Once you arrive, you'll get information about the place. You will have 30 seconds to study the information, and then you'll get a test. If you pass the test, you get easy directions to the next place. If not, the directions can be very difficult.

sight

location

How do we win?

information

To win, your team has to go from place to place quickly. Once you get to the last place, there is a Treasure Find sign. Stand next to it and take a photo. Send your photo through the Treasure Find app. The app marks your time. Then, the Treasure Find team sends a message to the winner for each city. The winner each month gets a great prize!